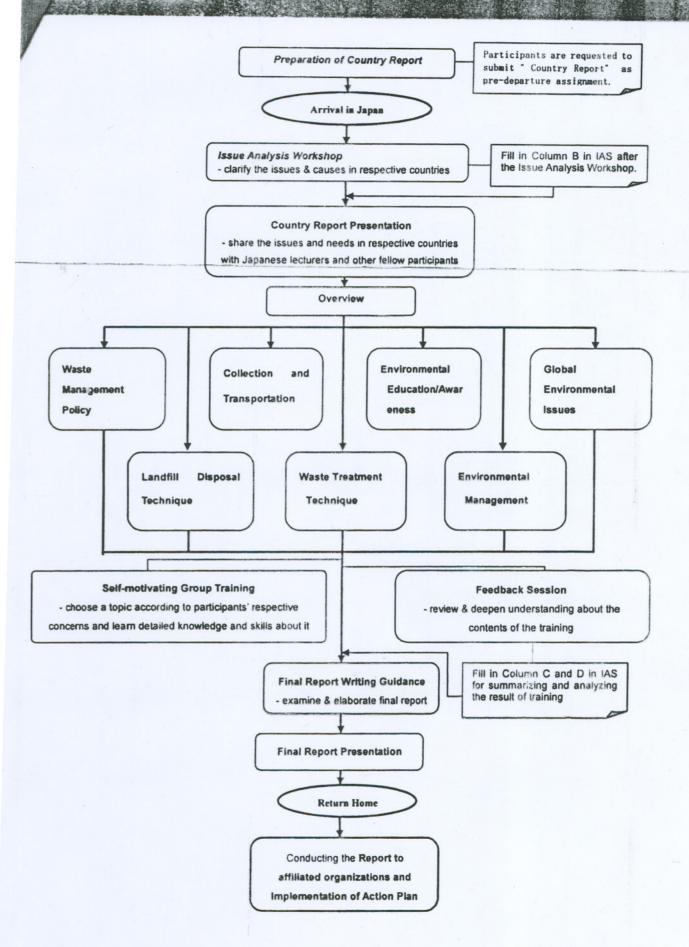

The content of curriculum is subject to change.
 The subjects with "\*" will be scheduled in Study Tours to Fukuoka and Tokyo.

3) Style: L= lecture, P= practice, O=observation, D=discussion

4) Volume: unit=hour

| Unit                    | Subject                                            | Objective                                                                                                                                                                                                            | St  | yle &                                                                                                                                                                                                                                                                                                                                                                                                                                                                                                                                                                                                                                                                                                                                                                                                                                                                                                                                                                                                                                                                                                                                                                                                                                                                                                                                                                                                                                                                                                                                                                                                                                                                                                                                                                                                                                                                                                                                                                                                                                                                                                                          | Volu | me |
|-------------------------|----------------------------------------------------|----------------------------------------------------------------------------------------------------------------------------------------------------------------------------------------------------------------------|-----|--------------------------------------------------------------------------------------------------------------------------------------------------------------------------------------------------------------------------------------------------------------------------------------------------------------------------------------------------------------------------------------------------------------------------------------------------------------------------------------------------------------------------------------------------------------------------------------------------------------------------------------------------------------------------------------------------------------------------------------------------------------------------------------------------------------------------------------------------------------------------------------------------------------------------------------------------------------------------------------------------------------------------------------------------------------------------------------------------------------------------------------------------------------------------------------------------------------------------------------------------------------------------------------------------------------------------------------------------------------------------------------------------------------------------------------------------------------------------------------------------------------------------------------------------------------------------------------------------------------------------------------------------------------------------------------------------------------------------------------------------------------------------------------------------------------------------------------------------------------------------------------------------------------------------------------------------------------------------------------------------------------------------------------------------------------------------------------------------------------------------------|------|----|
|                         |                                                    |                                                                                                                                                                                                                      | L   | P                                                                                                                                                                                                                                                                                                                                                                                                                                                                                                                                                                                                                                                                                                                                                                                                                                                                                                                                                                                                                                                                                                                                                                                                                                                                                                                                                                                                                                                                                                                                                                                                                                                                                                                                                                                                                                                                                                                                                                                                                                                                                                                              | 0    | D  |
| Introduction            | Issue Analysis Workshop                            | To clarify the issues about solid waste management in respective countries and analyze the possible causes for them                                                                                                  |     |                                                                                                                                                                                                                                                                                                                                                                                                                                                                                                                                                                                                                                                                                                                                                                                                                                                                                                                                                                                                                                                                                                                                                                                                                                                                                                                                                                                                                                                                                                                                                                                                                                                                                                                                                                                                                                                                                                                                                                                                                                                                                                                                |      | 20 |
| Introc                  | Country Report Presentation                        | To inform Japanese lecturers about the present situation and actual Y88ds of respective countries to help them prepare the effective training programs. And to share the information with other fellow participants. |     |                                                                                                                                                                                                                                                                                                                                                                                                                                                                                                                                                                                                                                                                                                                                                                                                                                                                                                                                                                                                                                                                                                                                                                                                                                                                                                                                                                                                                                                                                                                                                                                                                                                                                                                                                                                                                                                                                                                                                                                                                                                                                                                                |      | 8  |
|                         | Outline of Japanese<br>Administration System       | To understand the outline of administrative system and legislative structure in Japan                                                                                                                                | 5   |                                                                                                                                                                                                                                                                                                                                                                                                                                                                                                                                                                                                                                                                                                                                                                                                                                                                                                                                                                                                                                                                                                                                                                                                                                                                                                                                                                                                                                                                                                                                                                                                                                                                                                                                                                                                                                                                                                                                                                                                                                                                                                                                |      |    |
| Overview                | Outline of Environmental<br>Administration         | To understand the process of establishment of the Basic Environment Law, tracing the history of environmental pollution and focusing on countermeasures in Japan                                                     | 5   | The state of the s |      |    |
|                         | Outline of Environmental<br>Preservation Technique | To understand the changes in environmental conditions including the outline of treatment techniques of exhaust gas and wastewater as well as environmental issues in Japan                                           | 5   | THE REAL PROPERTY AND ADDRESS OF THE PARTY AND |      |    |
| 'n                      | General waste management administration            | To understand the outline of Waste Management Law (general waste contents) and the overall condition and policy regarding general waste management in Japan and Hiroshima Prefecture                                 | 5   |                                                                                                                                                                                                                                                                                                                                                                                                                                                                                                                                                                                                                                                                                                                                                                                                                                                                                                                                                                                                                                                                                                                                                                                                                                                                                                                                                                                                                                                                                                                                                                                                                                                                                                                                                                                                                                                                                                                                                                                                                                                                                                                                |      |    |
| ement Polic             | Industrial waste management administration         | To understand the outline of Waste Management Law (industrial waste contents) and the overall condition and policy regarding industrial waste management in Japan and Hiroshima Prefecture                           | 5   |                                                                                                                                                                                                                                                                                                                                                                                                                                                                                                                                                                                                                                                                                                                                                                                                                                                                                                                                                                                                                                                                                                                                                                                                                                                                                                                                                                                                                                                                                                                                                                                                                                                                                                                                                                                                                                                                                                                                                                                                                                                                                                                                |      |    |
| Waste Management Policy | Resources Recycling<br>Administration              | To understand the outline of waste recycling in Japan and Hiroshima Prefecture including the Container and Package Recycling Law/Electric Home Appliance Recycling Law                                               | 2.5 |                                                                                                                                                                                                                                                                                                                                                                                                                                                                                                                                                                                                                                                                                                                                                                                                                                                                                                                                                                                                                                                                                                                                                                                                                                                                                                                                                                                                                                                                                                                                                                                                                                                                                                                                                                                                                                                                                                                                                                                                                                                                                                                                |      |    |
| 3                       | Promotion of the 3Rs                               | To understand the 3Rs programs which Japanese Government promotes                                                                                                                                                    | 2.5 |                                                                                                                                                                                                                                                                                                                                                                                                                                                                                                                                                                                                                                                                                                                                                                                                                                                                                                                                                                                                                                                                                                                                                                                                                                                                                                                                                                                                                                                                                                                                                                                                                                                                                                                                                                                                                                                                                                                                                                                                                                                                                                                                |      |    |

Subject Style & Volume Objective P 0 D To understand the planning method of efficient waste collection and Time and Motion Collection and Transportation transportation 5 5 Waste Collection and To understand how waste collection and transportation are conducted efficiently Transportation through the tour of actual operation spots. 0.5 2 Waste Collection and To understand the collection and transportation techniques in unique conditions Transportation under specific 0.5 (e.g. sloped area) 3 condition Waste Collection Vehicle To understand the types and maintenance of waste collection vehicles 2 To understand the techniques in recycling waste or converting waste into Recycling Technique 2 2 resources (Food Tray recycling, Sludge reuse etc.) Dioxin Prevention Measures To understand treatment, analysis and prevention technique of dioxin as one of 2.5 and POPs Issue the hazardous pollutants and whole problem of POPs. **PCB** Treatment To understand the method and technique of PCB treatment. 2.5 To understand medical waste treatment (classification, preservation and Medical Waste Treatment 3 3 disposal) Waste Management in the To understand the waste management in the steel industry such as technology 2 2.5 Steel Industry for reuse of waste plastics Waste Treatment Technique Hazardous Waste Treatment To understand the treatment measures of industrial hazardous waste and 5 and Manifest System manifest system. Treatment of Fluorescent To understand the treatment technique of fluorescent light tubes 1 1 Light Tubes\* To understand the function and structure of sewage treatment plant as a Sewage Disposal Plant 2 disposal method of night soil. To understand the function, structure, and maintenance of night soil purifier Night Soil Purifier "Johkaso" 2.5 "Johkaso", a countermeasure against domestic waste water from households. 2 Waste Treatment Facility To understand the system and technique in the latest incineration facility. Power Generation with To understand the mechanism of production and utilization of refuse-derived 2 Refuse Derived Fuel fuel (RDF) for power generation To understand the concept and technique of biomass energy production from Waste and Biomass Energy 2.5 organic waste. **Environment Measurement** To understand the methods of waste analysis such as waste dissolution test. 2 25 and Control filter operation. oH measurement, etc.

| nit                                       | Subject                                                                                                           | Objective                                                                                                                                                                                                                                                              | Style & Vo |                       |        | lume |  |
|-------------------------------------------|-------------------------------------------------------------------------------------------------------------------|------------------------------------------------------------------------------------------------------------------------------------------------------------------------------------------------------------------------------------------------------------------------|------------|-----------------------|--------|------|--|
| The same                                  | Subject                                                                                                           | Objective                                                                                                                                                                                                                                                              | L          | P                     | 0      | D    |  |
| 1-                                        | Basic Policy for<br>Environmental Education                                                                       | To understand the basic policies for environmental education by national government and Hiroshima Prefectural government, and examples of educational activities                                                                                                       | 2.5        |                       |        | -    |  |
|                                           | Practice in Environmental Education To understand the concrete methods to create environmental education programs |                                                                                                                                                                                                                                                                        | 2.5        | 5                     | -      |      |  |
| eness                                     | Environmental Education in a school                                                                               | To understand environmental education programs at school.                                                                                                                                                                                                              |            |                       | 5      |      |  |
| Environmental Education/Awareness         | Local Government's efforts example                                                                                | To understand public awareness activities for reduction of waste by a local government.                                                                                                                                                                                | 2          |                       |        |      |  |
| Educati                                   | Activities of NGO                                                                                                 | To understand environmental education/public awareness activities by a local NGO and citizens' involvement                                                                                                                                                             | 2.5        |                       |        |      |  |
| mental                                    | Activities of Mass Media                                                                                          | To understand the role of mass media in the field of environmental education/public awareness.                                                                                                                                                                         | 1          |                       | 1      |      |  |
| Enviror                                   | Environmental Education<br>Activity by a Japan Overseas<br>Cooperation Volunteer                                  | To understand example of environmental education activities in a developing country through a Japan Overseas Cooperation Volunteer's experience.                                                                                                                       | 2.5        |                       |        |      |  |
|                                           | Waste Reduction Activities in a local community                                                                   | To understand the concrete methods to promote citizens' awareness for waste reduction in a local community.                                                                                                                                                            |            | 2                     |        |      |  |
|                                           | Environmental Education hub -Environment Museum-*                                                                 | To understand the role and activities of "Environment Museum", a base for providing environmental education with citizens.                                                                                                                                             | 1          |                       | 1      |      |  |
| ant                                       | Environmental Impact<br>Assessment (EIA)                                                                          | To understand the outline of EIA system (law, by-law, and measures) in Japan and technical methods.                                                                                                                                                                    | 2.5        |                       |        |      |  |
| ınageme                                   | EIA Methodology                                                                                                   | To understand the methodology of EIA such as the inspection range, target items and evaluation methods through the practice                                                                                                                                            | 1          | 2                     | 1      |      |  |
| Environmental Management                  | Social Consideration and Economic Evaluation in EIA                                                               | To understand the social consideration (consideration for residents and society) and economic evaluation (the method and points to consider when analyzing from economic point of view) in EIA with concrete examples.                                                 | 5          |                       |        |      |  |
| nvironm                                   | EIA in International<br>Cooperation*                                                                              | To understand examples of EIA in international cooperation projects and the methods of consensus building with local residents                                                                                                                                         | 2.5        | 2.5                   |        |      |  |
| Ū                                         | Recycling Society and Town<br>Development                                                                         | To understand how cities can develop in harmony with the environment.                                                                                                                                                                                                  | 2.5        |                       |        |      |  |
| Global                                    | Measures for Global<br>Environmental Issues                                                                       | To understand the measures for global environmental issues taken in Hiroshima Prefecture.                                                                                                                                                                              | 2.5        |                       |        |      |  |
| Measures for Global<br>Environment Issues | CFC Gas Treatment Facility                                                                                        | To understand the situation and methods of CFC gas treatment.  *CFC=chlorofluorocarbon                                                                                                                                                                                 | 1          |                       | 1      |      |  |
| usion                                     | Feed back session                                                                                                 | To review and deepen your understanding about the training contents and Japanese measures by discussing with other fellow participants and critically analyzing those issues for better learning. And fill in Column D in the Issue Analysis Sheet after each session. |            |                       |        | 12.5 |  |
| & Concl                                   | Self-motivating training                                                                                          | To acquire more detailed knowledge or skills regarding the topic you especially need to learn.                                                                                                                                                                         |            | 1<br>depen<br>ticipan | ding o |      |  |
| Review & Conclusion                       | Final Report Preparation & Writing Guidance                                                                       | To examine and elaborate a concrete action plan <a countries="" effective="" future="" in="" management="" of="" respective="" solid="" strategy="" waste=""> with the experts' advice based on the knowledge and skills acquired through the course</a>               |            |                       |        | 5    |  |
|                                           | Final Report Presentation                                                                                         | To share and discuss participants' action plans with Japanese lecturers                                                                                                                                                                                                |            |                       |        | 10   |  |